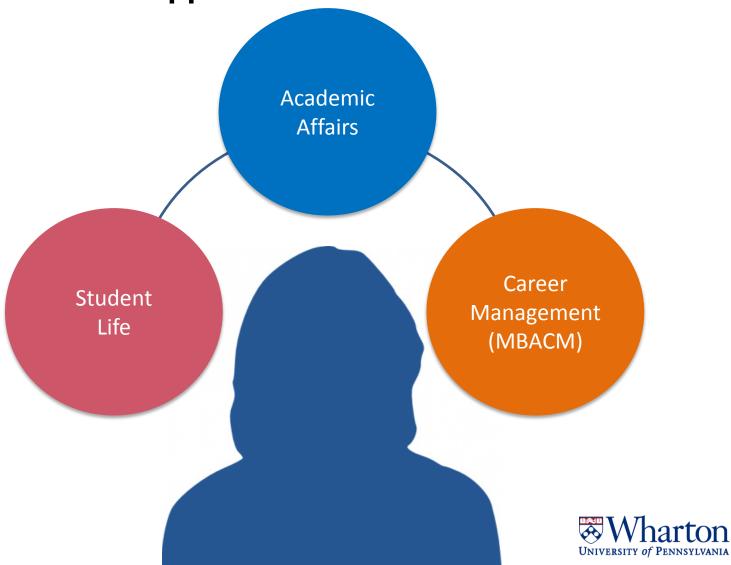

# YOUR MBAADVISING TEAM

Pre-Term 2015





# **Your Wharton Support Network**



### **How Your Advising Team Works Together**



## **Career Management Advisors**



Todd Carson
Private Equity
Venture Capital
Real Estate
Travel & Hospitality



Maria Halpern Entrepreneurship Startups



**Elissa Harris**Consulting



Manisha Jain Energy Healthcare



Sam Jones Media & Entertainment Technology



Jessica Katz
Investment Management
Hedge Funds
Diversified Financial Services



Jenn Savoie Consulting Social Impact



Sunshine Singer Investment Banking Sales & Trading



Sugirtha Stathis
Consumer Products
Retail

# **Career Management Advisors**



- Allan was an air force pilot for 12 years
  Targeted hedge funds/alternative investments
- Aware of highly competitive job market, especially for career switchers
- Determined, dedicated, and laser-focused on his search