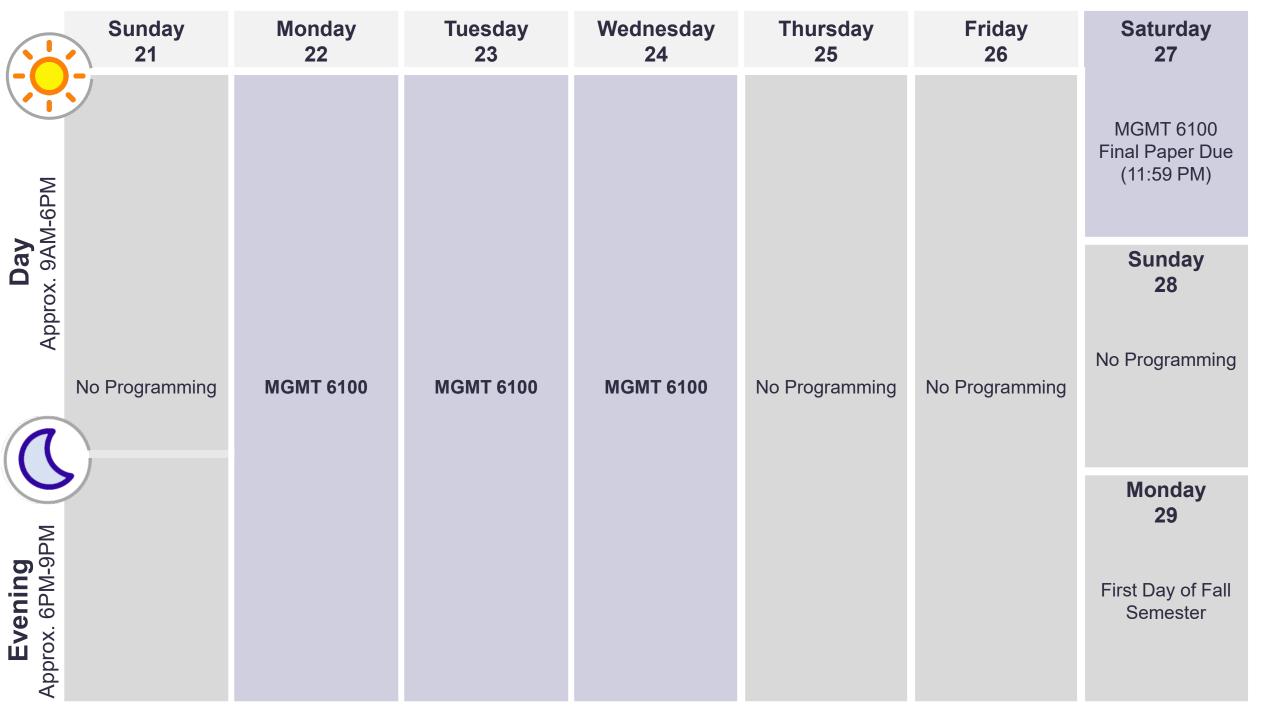

## LET'S GET STARTED: PLANNING FOR PRE-TERM

Pre-Term will take place August 9-27 on-campus in Philadelphia. This overview will help you determine your general schedule during this period.

- Please plan to be engaged in activities for the duration of Pre-Term.
   If you need to miss Pre-Term Check-in, Learning Team Experience, or any of Management 6100, complete the <a href="Pre-Term Conflict-Excused Absence Form">Pre-Term Conflict-Excused Absence Form</a>
- This schedule is subject to change. Any and all changes will be communicated via email.
- You will receive your personal Pre-Term schedule with specific dates, times, and locations of
  events at the beginning of Pre-Term. This document provides an overview of events and themes
  for each day of Pre-Term. The timing of academic and career management advising appointments
  will differ for each student and is not reflected in this overview
- No Pre-Term programming will take place on August 14, 20, 21, 25, 27 and 28
- If you choose to travel during Pre-Term, please carefully plan your arrival time back to Philadelphia. Events may begin as early as 7:00AM